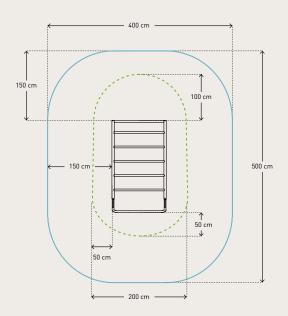

Training space: Free height of fall:

Fall protection required:

According to:

Yes ground material as bark/sand/

woodchips/gravel/rubber EN 16630:2015

## Please note:

As a general rule, the green lines ——— are not allowed to overlap each other. However the blue lines can overlap both the blue and the green lines, BUT there cannot be any solid or hard objects inside the blue circle. (Trees, stones, other fitness equipment, etc.)