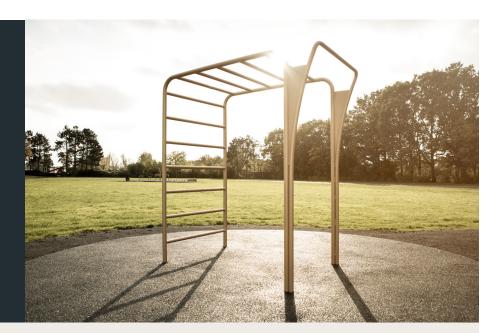

## Technical data Product no.: no-011 **SPIRER MONKEY BAR**

Dimension in cm: Material:

L100 x W200 x H230 cm Steel

Corrosion class: Surface treatment: C4 Rust-protected and powder-coated Area of movement: