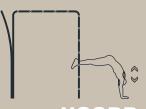

## Technical data Product no.: no-011 **SPIRER MONKEY BAR**



Dimension in cm: Material:

L100 x W200 x H230 cm Steel

Corrosion class: Surface treatment: C4 Rust-protected and powder-coated Area of movement:

Training space: Free height of fall:

Fall protection required:

According to:

Yes ground material as bark/sand/

woodchips/gravel/rubber EN 16630:2015





## Please note:

As a general rule, the green lines ——— are not allowed to overlap each other. However the blue lines can overlap both the blue and the green lines, BUT there cannot be any solid or hard objects inside the blue circle. (Trees, stones, other fitness equipment, etc.)

## **EXERCISES / STRETCH OUT**