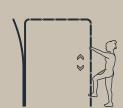

## Technical data Product no.: no-011 **SPIRER MONKEY BAR**



Dimension in cm: Material:

L100 x W200 x H230 cm Steel

Corrosion class: Surface treatment: C4 Rust-protected and powder-coated Area of movement:

Training space: Free height of fall:

Fall protection required:

According to:

Yes ground material as bark/sand/

woodchips/gravel/rubber EN 16630:2015





## Please note:

As a general rule, the green lines ——— are not allowed to overlap each other. However the blue lines can overlap both the blue and the green lines, BUT there cannot be any solid or hard objects inside the blue circle. (Trees, stones, other fitness equipment, etc.)

## **EXERCISES / STRETCH OUT**