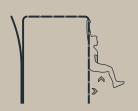

## Technical data Product no.: no-011 **SPIRER MONKEY BAR**



Dimension in cm: Material:

L100 x W200 x H230 cm Steel

Corrosion class: Surface treatment: C4 Rust-protected and powder-coated Area of movement:

Training space: Free height of fall:

Fall protection required:

According to:

Yes ground material as bark/sand/

woodchips/gravel/rubber EN 16630:2015





## Please note:

As a general rule, the green lines ——— are not allowed to overlap each other. However the blue lines can overlap both the blue and the green lines, BUT there cannot be any solid or hard objects inside the blue circle. (Trees, stones, other fitness equipment, etc.)

## **EXERCISES / STRETCH OUT**