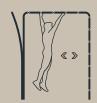

## Technical data Product no.: no-011 **SPIRER MONKEY BAR**



Dimension in cm: Material:

L100 x W200 x H230 cm Steel

Corrosion class: Surface treatment: C4 Rust-protected and powder-coated Area of movement:

Training space: Free height of fall:

Fall protection required:

According to:

Yes ground material as bark/sand/

woodchips/gravel/rubber EN 16630:2015





## Please note:

As a general rule, the green lines ——— are not allowed to overlap each other. However the blue lines can overlap both the blue and the green lines, BUT there cannot be any solid or hard objects inside the blue circle. (Trees, stones, other fitness equipment, etc.)

## **EXERCISES / STRETCH OUT**