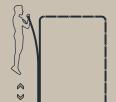

## Technical data Product no.: no-011 **SPIRER MONKEY BAR**



Dimension in cm: Material:

L100 x W200 x H230 cm Steel

Corrosion class: Surface treatment: C4 Rust-protected and powder-coated Area of movement:

Training space: Free height of fall:

Fall protection required:

According to:

Yes ground material as bark/sand/

woodchips/gravel/rubber EN 16630:2015





## Please note:

As a general rule, the green lines ——— are not allowed to overlap each other. However the blue lines can overlap both the blue and the green lines, BUT there cannot be any solid or hard objects inside the blue circle. (Trees, stones, other fitness equipment, etc.)

## **EXERCISES / STRETCH OUT**