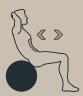

## **EXERCISES / STRETCH OUT**

NOORD

**Technical data**Product no.: no-018

SPIRER PILATES - Ø50

Dimension in cm:

Material:

Corrosion class: Surface treatment: Ø50

Steel and EPDM rubber