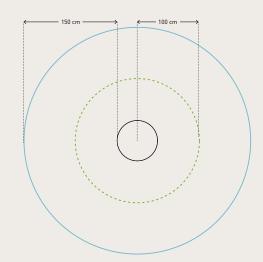

### Please note:

As a general rule, the green lines ——— are not allowed to overlap each other. However the blue lines can overlap both the blue and the green lines, BUT there cannot be any solid or hard objects inside the blue circle. (Trees, stones, other fitness equipment, etc.)