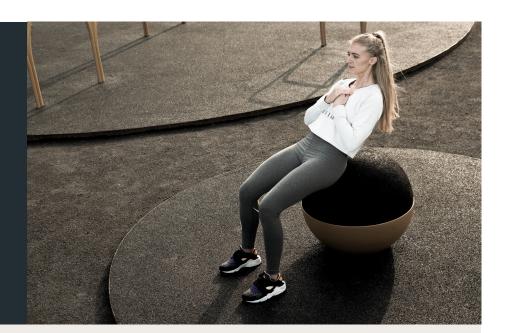

# Technical data Product no.: no-017

**SPIRER** PILATES - Ø35

Dimension in cm: Material: Corrosion class: Surface treatment: Ø35 Steel and EPDM rubber

Rust-protected and powder-coated

Area of movement: Training space: Free height of fall: Fall protection required: According to:

35 cm None EN 16630:2015