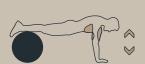

## **EXERCISES / STRETCH OUT**

NOORD

**Technical data**Product no.: no-018

SPIRER PILATES - Ø50

Dimension in cm:

Material:

Corrosion class: Surface treatment: Ø50

Steel and EPDM rubber

C4

Rust-protected and powder-coated

Area of movement: Training space:

Free height of fall:

Fall protection required:

According to:

50 cm None

EN 16630:2015