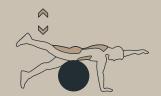

## **EXERCISES / STRETCH OUT**

**NOORD** 

Technical data Product no.: no-019

**SPIRER PILATES - Ø65** 

Dimension in cm:

Material:

Corrosion class: Surface treatment: Ø65

Steel and EPDM rubber