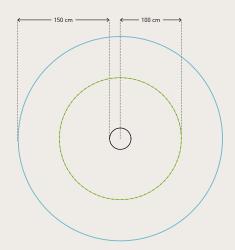

### Please note:

As a general rule, the green lines ——— are not allowed to overlap each other. However the blue lines can overlap both the blue and the green lines, BUT there cannot be any solid or hard objects inside the blue circle. (Trees, stones, other fitness equipment, etc.)