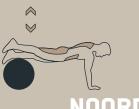

## **EXERCISES / STRETCH OUT**

NOORD

**Technical data**Product no.: no-018

SPIRER PILATES - Ø50

Dimension in cm:

Material:

Corrosion class: Surface treatment: Ø50

Steel and EPDM rubber