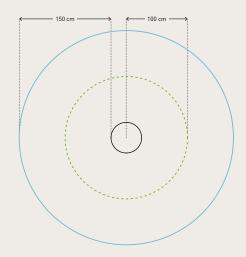

### Please note:

As a general rule, the green lines ——— are not allowed to overlap each other. However the blue lines can overlap both the blue and the green lines, BUT there cannot be any solid or hard objects inside the blue circle. (Trees, stones, other fitness equipment, etc.)

### Please note:

As a general rule, the green lines = = = are not allowed to overlap each other. However the blue lines can overlap both the blue and the green lines, BUT there cannot be any solid or hard objects inside the blue circle. (Trees, stones, other fitness equipment, etc.)