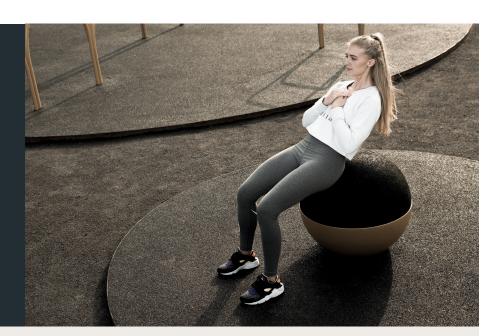

## **EXERCISES / STRETCH OUT**

**NOORD** 

Technical data Product no.: no-019

**SPIRER PILATES - Ø65** 

Dimension in cm:

Material:

Corrosion class: Surface treatment: Ø65

Steel and EPDM rubber