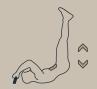

Technical data

Product no.: no-001

## **SPIRER 110**



Dimension in cm:

Material:

Corrosion class: Surface treatment: L65 x W9 x H15 cm

Steel

C4

Rust-protected and powder-coated

Area of movement:

Training space: Free height of fall:

Fall protection required:

According to:

None

EN 16630:2015





## Please note:

As a general rule, the green lines ——— are not allowed to overlap each other. However the blue lines can overlap both the blue and the green lines, BUT there cannot be any solid or hard objects inside the blue circle. (Trees, stones, other fitness equipment, etc.)

## **EXERCISES / STRETCH OUT**









**NOORD**