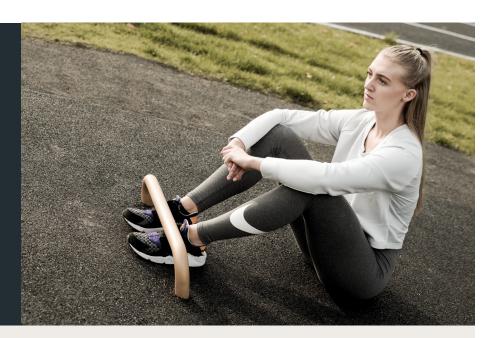

Technical data

Product no.: no-001

## **SPIRER 110**



Dimension in cm:

Material:

Corrosion class: Surface treatment: L65 x W9 x H15 cm

Steel

C4

Rust-protected and powder-coated

Area of movement:

Training space: Free height of fall:

Fall protection required:

According to:

None

EN 16630:2015





## Please note:

As a general rule, the green lines ——— are not allowed to overlap each other. However the blue lines can overlap both the blue and the green lines, BUT there cannot be any solid or hard objects inside the blue circle. (Trees, stones, other fitness equipment, etc.)

## **EXERCISES / STRETCH OUT**









**NOORD**