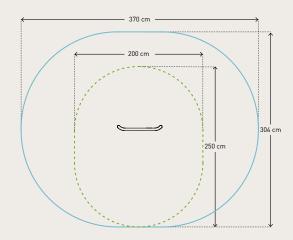

Training space: Free height of fall:

Fall protection required:

According to:

None

EN 16630:2015

## Please note:

As a general rule, the green lines ——— are not allowed to overlap each other. However the blue lines can overlap both the blue and the green lines, BUT there cannot be any solid or hard objects inside the blue circle. (Trees, stones, other fitness equipment, etc.)