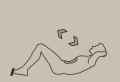

Technical data

Product no.: no-001

## **SPIRER 110**



Dimension in cm:

Material:

Corrosion class: Surface treatment: L65 x W9 x H15 cm

Steel

C4

Rust-protected and powder-coated

Area of movement:

Training space: Free height of fall:

Fall protection required:

According to:

None

EN 16630:2015





## Please note:

As a general rule, the green lines ——— are not allowed to overlap each other. However the blue lines can overlap both the blue and the green lines, BUT there cannot be any solid or hard objects inside the blue circle. (Trees, stones, other fitness equipment, etc.)

## **EXERCISES / STRETCH OUT**









**NOORD**