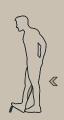

Technical data

Product no.: no-001

## **SPIRER 110**



Dimension in cm:

Material:

Corrosion class: Surface treatment: L65 x W9 x H15 cm

Steel

C4

Rust-protected and powder-coated

Area of movement:

Training space: Free height of fall:

Fall protection required:

According to:

None

EN 16630:2015





## Please note:

As a general rule, the green lines ——— are not allowed to overlap each other. However the blue lines can overlap both the blue and the green lines, BUT there cannot be any solid or hard objects inside the blue circle. (Trees, stones, other fitness equipment, etc.)

## **EXERCISES / STRETCH OUT**









**NOORD**