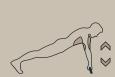

Technical data

Product no.: no-001

## **SPIRER 110**



Dimension in cm:

Material:

Corrosion class: Surface treatment: L65 x W9 x H15 cm

Steel

C4

Rust-protected and powder-coated

Area of movement:

Training space: Free height of fall:

Fall protection required:

According to:

None

EN 16630:2015





## Please note:

As a general rule, the green lines ——— are not allowed to overlap each other. However the blue lines can overlap both the blue and the green lines, BUT there cannot be any solid or hard objects inside the blue circle. (Trees, stones, other fitness equipment, etc.)

## **EXERCISES / STRETCH OUT**









**NOORD**