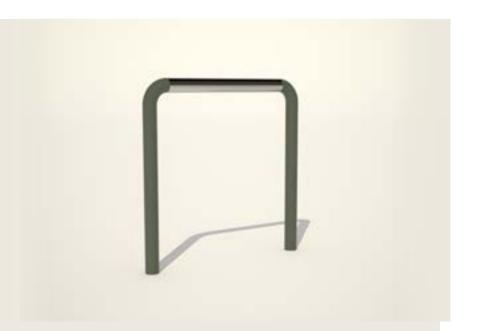

## **Description:**

OCR Over Under - Over Beam: is 1.3 metres high and consists of two vertical steel tubes with a diameter of 11.4 cm and a 90-degree bend at the top. Between the two vertical posts is an electropolished stainless steel tube that can withstand the repeated wear and tear of frequent use in all weathers and different footwear. To ensure a long lifespan and environmentally friendly surface treatment, the two vertical posts are e-painted and subsequently powder-coated. The stainless steel components are electro-polished.